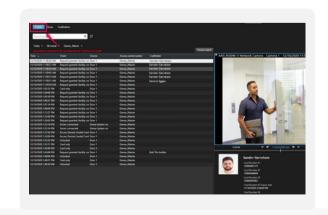

## Connect Video to Genea Security

IT and security teams can easily sync door access events to security video using this API integration. When access is attempted, the event or notification will appear in the Milestone platform.

#### **Advanced Features**

The Genea + Milestone integration gives you the security you need from one dashboard.

Map live cameras directly to doors.

Lock, unlock and "Quick Grant" doors from your Milestone dashboard.

Search and add filters to find specific access events.

Export and share access logs as PDFs.