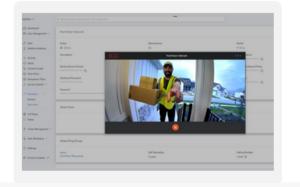

## **Feature Highlights**

| 1 | EO |
|---|----|
|   |    |
|   | XI |
|   |    |

Conduct two-way audio and video communication for efficient visitor verification, grant access remotely from desktop app or mobile device

Configure call routing to ensure no call goes unanswered with sequential or simultaneous calls for prompt responses

Maintain detailed visitor call logs for compliance audits, track building activity and more