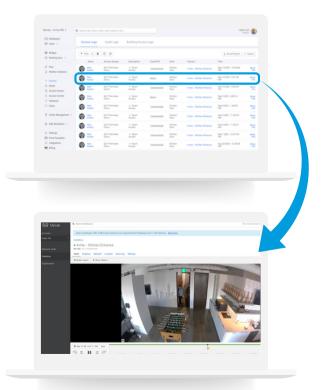

#### Sync Events in Real-time

Using an API key, system administrators can sync door access events to video footage. Each time an access event occurs, a corresponding video is sent to the Genea Security dashboard. Just click and view.