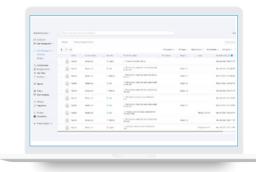

## **Feature Highlights**

Arm, disarm, and monitor BOSCH Intrusion Alarm panels directly from the Genea dashboard

Track intrusion events with real-time notifications and access to alarm details to rule out false alarms or take immediate action

Manage user permissions for both access control and intrusion systems from a unified interface

Maintain audit trails with centralized tracking of intrusion events and access logs

www.getgenea.com