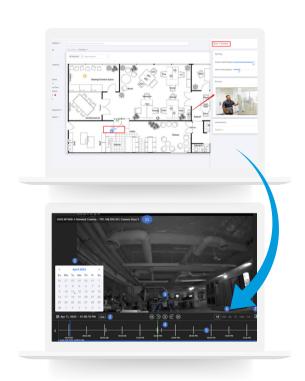

## A 'Single Pane of Glass' Solution

Connect your video management and access control systems using a simple API key. Any time an access event occurs, watch its corresponding video inside the Genea dashboard.

Stream live video from inside Genea.

Link video to corresponding access control events or alarms.

View multiple video feeds from one camera wall.

Map doors, cameras, IoT sensors, and more within Interactive Floor Plans.