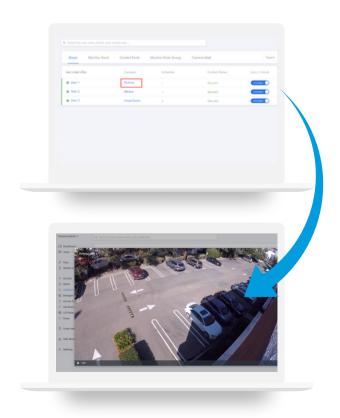

## **Robust Features**

Genea Security + Avigilon Alta gives you the security you need from only one dashboard.

- Map live cameras directly to doors
- Monitor all streams from one video wall
- Lock and unlock doors from your video player
- Use the advanced video player for quick playback

## Simple Setup

- Click the integrations tab within the Genea Security dashboard
- Enter your Avigilon Alta API Key
- Customize your video capture settings
- Map your Avigilon cameras to your Genea doors