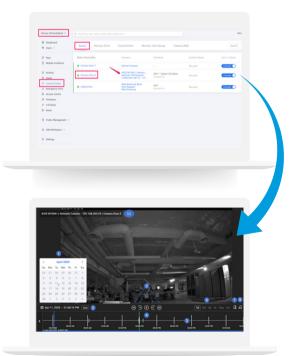

## **Intuitive Features**

Map doors to corresponding cameras. When an access event occurs, a video feed will appear in the Genea dashboard.

**A** 

See live video from anywhere in your building or facility.

View multiple video feeds from one camera wall.