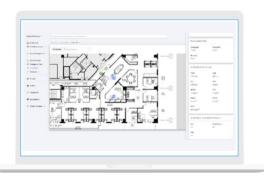

View sensor health status, capture and review sensor trigger parameters for simplified diagnostics and auditing

Monitor sensors in real-time and map sensors on interactive floor plans for visibility to incident location and event details